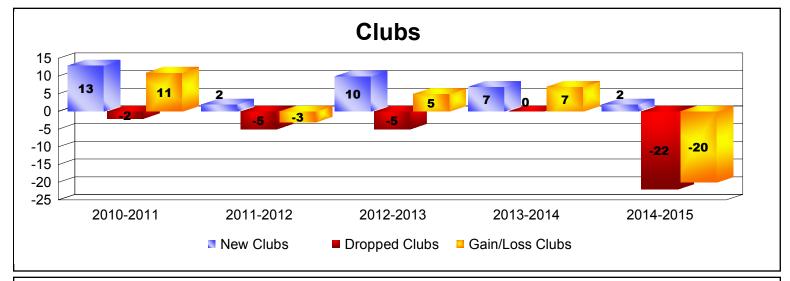

District 323 J As of June 2015 Cumulative

| Year      | New<br>Clubs | Dropped<br>Clubs | Gain/<br>Loss<br>Clubs | New<br>Members | Charter<br>Members | Reinstate<br>Members | Transfer<br>Members | Total<br>Member<br>Added | Total<br>Members<br>Dropped | Gain/<br>Loss<br>Members |
|-----------|--------------|------------------|------------------------|----------------|--------------------|----------------------|---------------------|--------------------------|-----------------------------|--------------------------|
| 2010-2011 | 13           | -2               | 11                     | 591            | 261                | 21                   | 1                   | 874                      | -198                        | 676                      |
| 2011-2012 | 2            | -5               | -3                     | 282            | 49                 | 8                    | 1                   | 340                      | -452                        | -112                     |
| 2012-2013 | 10           | -5               | 5                      | 190            | 204                | 79                   | 5                   | 478                      | -579                        | -101                     |
| 2013-2014 | 7            | 0                | 7                      | 191            | 242                | 4                    | 4                   | 441                      | -181                        | 260                      |
| 2014-2015 | 2            | -22              | -20                    | 262            | 70                 | 22                   | 80                  | 434                      | -1064                       | -630                     |
| Average   | 7            | -7               | 0                      | 303            | 165                | 27                   | 18                  | 513                      | -495                        | 19                       |