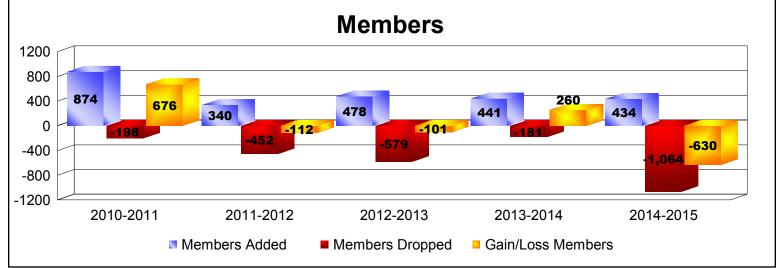

District 323 J As of June 2015 Cumulative

| Year      | New<br>Clubs | Dropped<br>Clubs | Gain/<br>Loss<br>Clubs | New<br>Members | Charter<br>Members | Reinstate<br>Members | Transfer<br>Members | Total<br>Member<br>Added | Total<br>Members<br>Dropped | Gain/<br>Loss<br>Members |
|-----------|--------------|------------------|------------------------|----------------|--------------------|----------------------|---------------------|--------------------------|-----------------------------|--------------------------|
| 2010-2011 | 13           | -2               | 11                     | 591            | 261                | 21                   | 1                   | 874                      | -198                        | 676                      |
| 2011-2012 | 2            | -5               | -3                     | 282            | 49                 | 8                    | 1                   | 340                      | -452                        | -112                     |
| 2012-2013 | 10           | -5               | 5                      | 190            | 204                | 79                   | 5                   | 478                      | -579                        | -101                     |
| 2013-2014 | 7            | 0                | 7                      | 191            | 242                | 4                    | 4                   | 441                      | -181                        | 260                      |
| 2014-2015 | 2            | -22              | -20                    | 262            | 70                 | 22                   | 80                  | 434                      | -1064                       | -630                     |
| Average   | 7            | -7               | 0                      | 303            | 165                | 27                   | 18                  | 513                      | -495                        | 19                       |